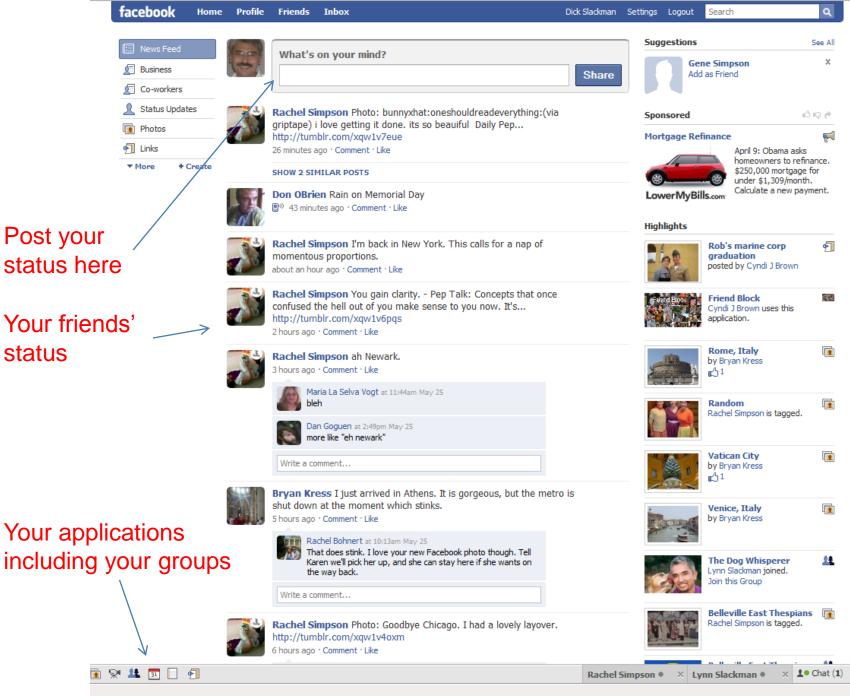

# facebook

- 200 million members, mostly young people
- Developed for college students
- Create Profile
- Make Friends
- Update Status
- Post Photos & Videos
- Post Wall Messages
- Create & Join Groups
- Send Messages
- Cost \$0

### www.facebook.com