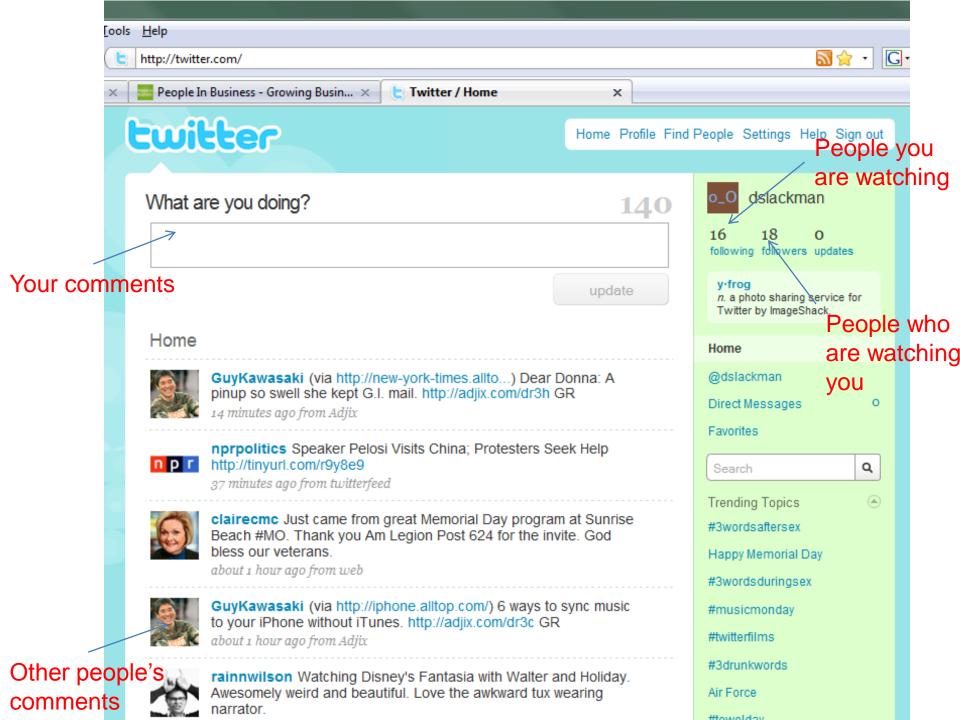

## Twitter

- 12 million users
- Two way communication between you and the world.
- What are you doing?
- Why?
  - Promote your business
  - Create a following
  - Demonstrate your expertise
  - Learn what others are saying about your business or your competitors
  - Cost \$0

### www.twitter.com

| twitter                           |                                                                                                                                 |                                                |                               |  |
|-----------------------------------|---------------------------------------------------------------------------------------------------------------------------------|------------------------------------------------|-------------------------------|--|
|                                   | Join the Conver<br>Already use Twitter on your pl                                                                               |                                                | Already on Twitter? Sign in.  |  |
|                                   | Full name                                                                                                                       | ⇒ enter y                                      | our first and last name       |  |
|                                   | Username                                                                                                                        | Your URL: http://twitter.com/USERNAME          |                               |  |
|                                   | Password                                                                                                                        |                                                |                               |  |
|                                   | Email                                                                                                                           | I want the inside scoop—please send me email u | ipdates!                      |  |
|                                   |                                                                                                                                 | York shinere                                   | Can't read this?              |  |
|                                   | Type the words above                                                                                                            |                                                | Powered by reCAPTCHA.<br>Help |  |
|                                   |                                                                                                                                 | Create my account                              | ~                             |  |
|                                   | <i>By clicking on 'Create my account' above, you confirm that you are over 13 years of age and accept the Terms of Service.</i> |                                                |                               |  |
| Copyright 2009 tenby technoligies |                                                                                                                                 |                                                |                               |  |