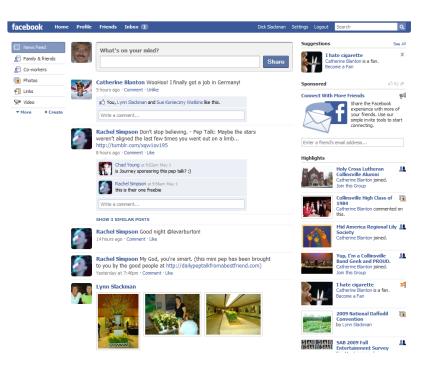

# facebook

- 200 million members, mostly young people
- Developed for college students
- Create Profile
- Make Friends
- Update Status
- Post Photos & Videos
- Post Wall Messages
- Create & Join Groups
- Send Messages
- Cost \$0

### www.facebook.com