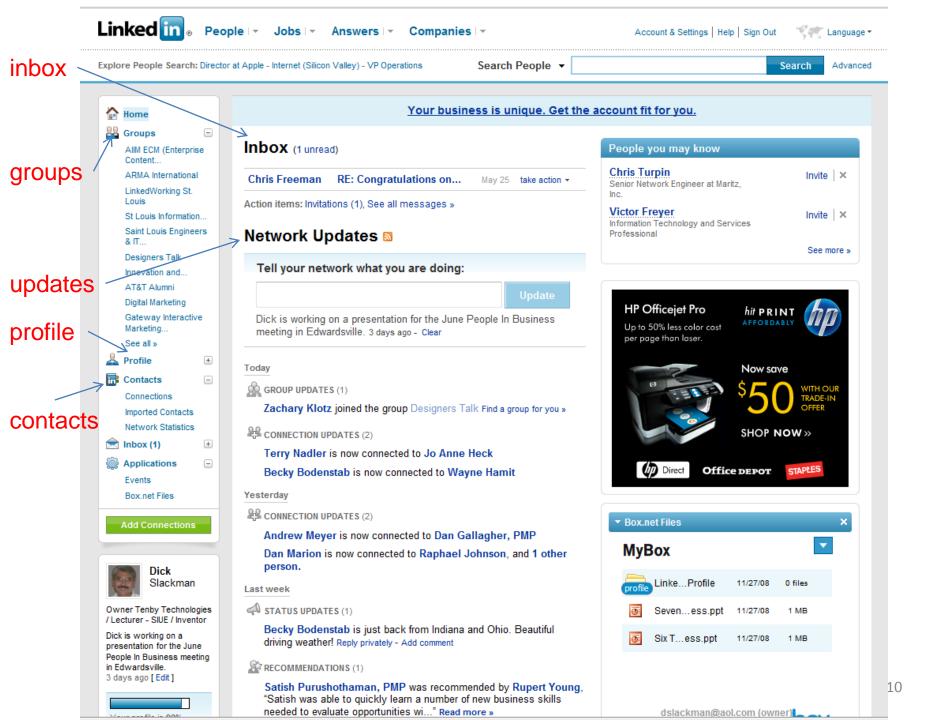

- 40 million members, mostly professionals
- Developed for business professionals
- Create Profile
- Establish Contacts
- Build a Network
- Update Status
- Join Groups
- Ask & Answer Questions
- Cost \$0